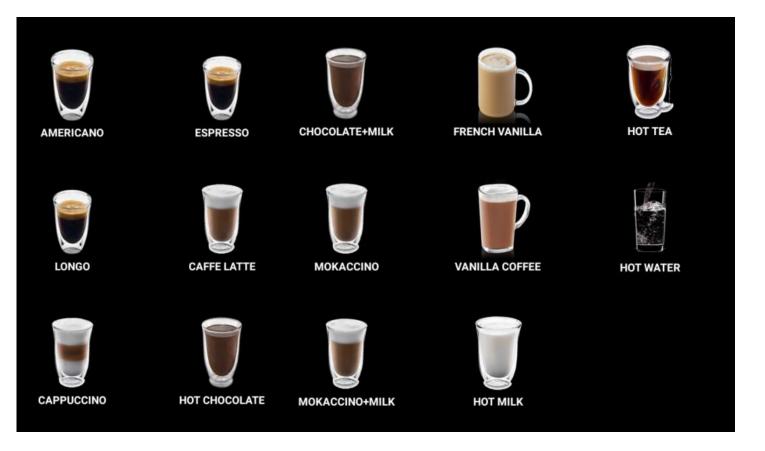

Drink variety up to 15

Comments:

Flavor can be set and all machine selling data are available.

Automatic self clean (time can be set)

Self detection mode, fault alarmed system *Comments:* 

Smart programmed system for smart machine

#### **Drink variety**

Under one mode(totally up to four modes): 2 coffe bean hoppers+4 powder canisters (milk powder)