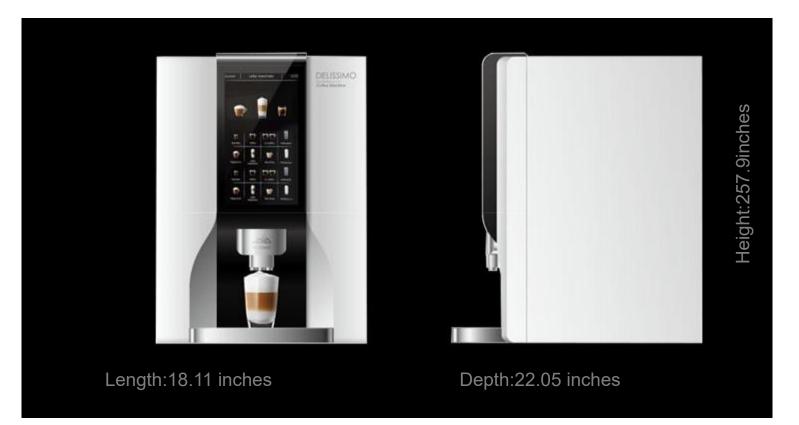

## Dimension

# WSD18-109 Delissimo

| Option                                         |                                                       | Regular (Kg)                                                                                                                                      | lar (Kg) Heightened (Kg) |                                                                 |                 |  |
|------------------------------------------------|-------------------------------------------------------|---------------------------------------------------------------------------------------------------------------------------------------------------|--------------------------|-----------------------------------------------------------------|-----------------|--|
| Option                                         | 1                                                     | Two small bean<br>hoppers                                                                                                                         | 0.8*2=1.2kgs             |                                                                 | 1.2*2=2.4kgs    |  |
| Option 2                                       | 2                                                     | Two medium bean<br>hoppers                                                                                                                        | 1.2*2=2.4kgs             |                                                                 | 1.8*2kgs=3.6kgs |  |
|                                                | _                                                     | One small bean<br>hopper                                                                                                                          | 0.8kgs                   |                                                                 | 1.2kgs          |  |
| Powder canister capacity Around 1L per can     |                                                       |                                                                                                                                                   | nister (4 different pov  | er (4 different powder or 2 different powder)                   |                 |  |
| Exposed length of power cord Around 1.8m       |                                                       |                                                                                                                                                   |                          |                                                                 |                 |  |
| The main body material Aluminium Alloy         |                                                       |                                                                                                                                                   |                          |                                                                 |                 |  |
| Drink making time 60s for Cappuccino, around   |                                                       |                                                                                                                                                   | no, around 50cups fo     | 50cups for Cappuccino hourly.                                   |                 |  |
| capacity inside the machine in the standing of |                                                       | ee powder each cake) or over 200 cups (drop directly through funnel to 12L rubish bin abinet)<br>(can drain directly),700ml for waste water tray. |                          |                                                                 |                 |  |
| Walto Water Sin                                |                                                       |                                                                                                                                                   |                          |                                                                 |                 |  |
|                                                | Self clean                                            |                                                                                                                                                   |                          | Time set by customer                                            |                 |  |
| Functions                                      | Selling data of the machine<br>Screen shot/media play |                                                                                                                                                   |                          | Download in one sheet by usb or bluetooth or wifi<br>Supportive |                 |  |
|                                                | Parameters                                            |                                                                                                                                                   |                          | Customization support                                           |                 |  |
| Machine<br>Dimensions                          | Packing                                               |                                                                                                                                                   | Single                   | Single set, EPS foam + outer yellow suitcase; 4 sets per pallet |                 |  |
|                                                | Net weight of single machine                          |                                                                                                                                                   | Around                   | Around 26kg                                                     |                 |  |
|                                                | Gross weight per unit                                 |                                                                                                                                                   | Around                   | Around 30kg                                                     |                 |  |
|                                                | Dimensions (width $	imes$ height $	imes$ depth)       |                                                                                                                                                   | depth) 460×6             | 460×653×560 mm                                                  |                 |  |
| Carton Size(width $	imes$ height $	imes$ dept  |                                                       |                                                                                                                                                   | depth) 620*54            | 620*540*740mm                                                   |                 |  |
|                                                | (20'FT/40'FT/40'HQ)                                   |                                                                                                                                                   |                          | 80PCS/160PCS/240PCS(4pcs/pallet)                                |                 |  |