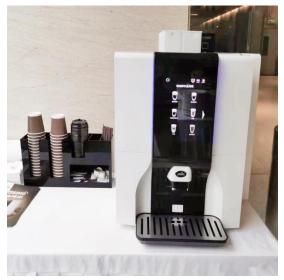

# Desktop Mini Vending Coffee Machine

# Key Advantage

Alumium alloy metal machine body

Comments:

Easy to clean, much tougher than plastic but lighter than steel.

✤ 4 shot outlets height adjustable

Comments:

3 outlets for drinks and 1 outlet especially for hot water so hot water will be not influenced by drinks.