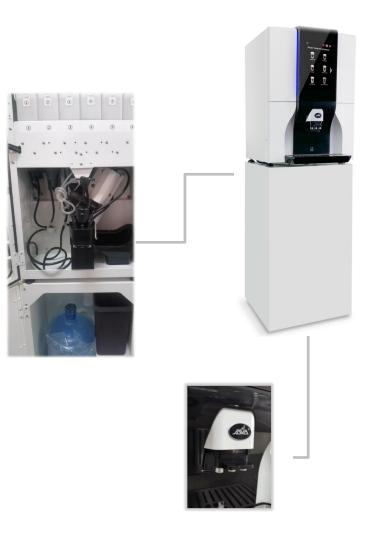

### Key Advantage

Waste coffee cake can drop directly to standing cabinet *Comments:* 

No limitation to waste coffee cake bin, waste cake can drop to big rubbish bin in the standing cabinet through the cake funnel.

Waste water can be drained externally *Comments:* 

No limitation to waste water tank, no need to clean this part.

Payment system, MDB interface, Bluetooth,Wifi, USB *Comments:* 

Various way of payment and data transferring. The machine is a small computer or mobile phone. It's able to store the data and play media and surf on internet on the machine.

# JAVA Machine Application

Model: WSD18-109