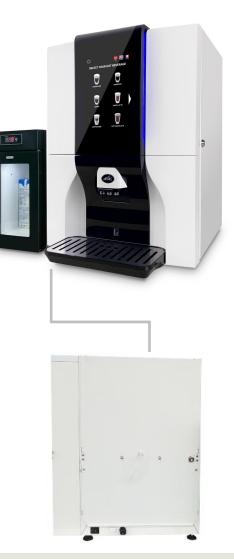

### Key Advantage

Waste coffee cake can drop directly to standing cabinet *Comments:* 

No limitation to waste coffee cake bin, waste cake can drop to big rubbish bin in the standing cabinet through the cake funnel.

Waste water can be drained externally *Comments:* 

No limitation to waste water tank, no need to clean this part.

Payment system, MDB interface, Bluetooth,Wifi, USB *Comments:* 

Various way of payment and data transferring. The machine is a small computer or mobile phone. It's able to store the data and play media and surf on internet on the machine.

# JAVA Machine Application

Model: WSD18-109