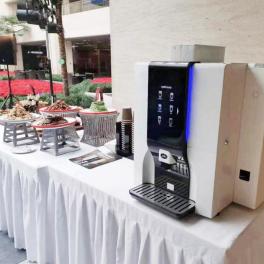

|                 |  |
| Carton Size(width $	imes$ height $	imes$ dept  |                                                       |                                                                                                                                                   | depth) 620*54            | 620*540*740mm                                                   |                 |  |
|                                                | (20'FT/40'FT/40'HQ)                                   |                                                                                                                                                   |                          | 80PCS/160PCS/240PCS(4pcs/pallet)                                |                 |  |



# JAVA Machine Application







Model: WSD18-109