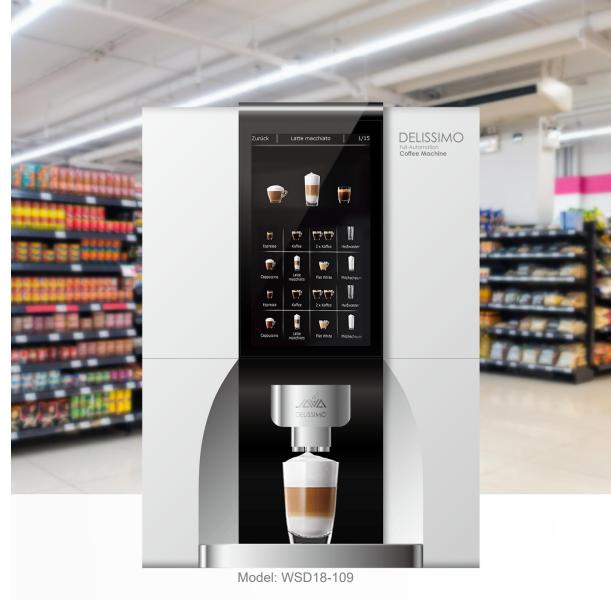

# Desktop Mini Vending Coffee Machine

# JAVA Machine Application

Model: WSD18-109