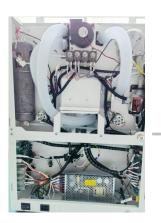

# Construction

- Optional coffee bean capacity: Option1:
  - Two coffee bean hoppers+Four powder canisters
  - 1.6kgs regular size bean hopper
  - or 2.4kgs heightened size bean hopper

plus 4L powder

Option2:

- Three coffee bean hoppers+ Two powder canisters
- 3.2kgs regular size bean hopper
- or 4.8kgs heightened size bean hopper

plus 2L powder

- Double boilers,double pumps
- ✤ 10.1 inches big touch screen
- Standing cabinet (optional)

# Key Advantage

Double boilers, double pumps, fast in making drinks (around 60s), 40-50 cups in one hour Comments:

Double boilers and pumps are separatedly working for coffee and powder drinks so taste will be better.

# Key Advantage

Alumium alloy metal machine body

Comments:

Easy to clean, much tougher than plastic but lighter than steel.

✤ 4 shot outlets height adjustable

Comments:

3 outlets for drinks and 1 outlet especially for hot water so hot water will be not influenced by drinks.