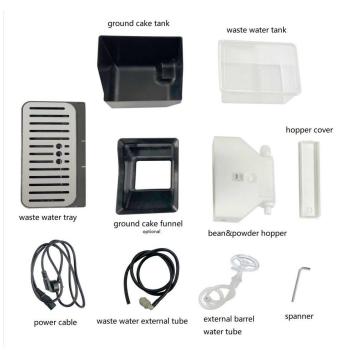

# Spare parts

### Key Advantage

Waste coffee cake can drop directly to standing cabinet *Comments:* 

No limitation to waste coffee cake bin, waste cake can drop to big rubbish bin in the standing cabinet through the cake funnel.

Waste water can be drained externally *Comments:* 

No limitation to waste water tank, no need to clean this part.

Payment system, MDB interface, Bluetooth,Wifi, USB *Comments:* 

Various way of payment and data transferring. The machine is a small computer or mobile phone. It's able to store the data and play media and surf on internet on the machine.