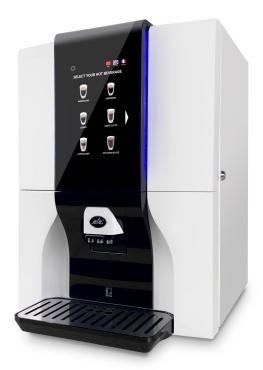

# Desktop Mini Vending Coffee Machine

# JAVA Machine Application

Model: WSD18-109